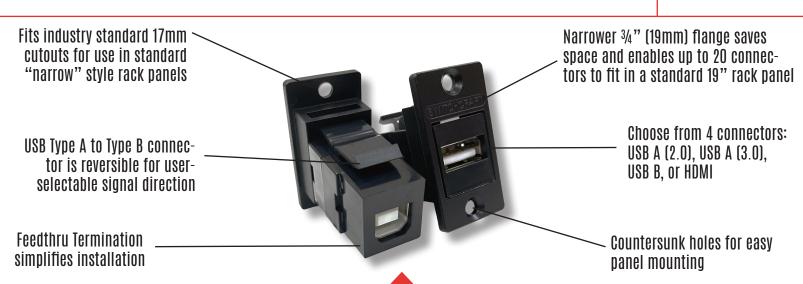

## NEW! **EXPANSION**

**SWITCHCRAFT NH SERIES EXPANSION**. The NH Series is a popular choice for custom rack panels as well as OEM equipment due to its smaller size, and this new expansion adds HDMI and a variety of USB connections to the series. It has the same rugged metal housing as other NH series products, and the same Switchcraft quality trusted for over 75 years. Standard rack panels specially designed to fit NH series connectors are also now available.

The thick, solid metal housing was designed to stand up to the most demanding applications

The flexible design can be utilized in a wide variety of readily-available standard panels or integrated into OEM products

Switchcraft connectors have been trusted in critical applications all over the world for over 75 years.

NHHD192B - HDMI to HDMI

NHUSB3AAB - USB A to A 3.0

NHUSBAAB - USB A to A 2.0

NHUSBBAB USB A to B 2.0 (REVERSIBLE)