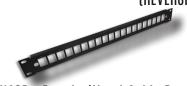

aller size, and this new expansion adds HDMI and a variety of USB connections to the series. It has the same rugged metal housing as other NH series products, and the same Switchcraft quality trusted for over 75 years. Standard rack panels specially designed to fit NH series connectors are also now available.



The thick, solid metal housing was designed to stand up to the most demanding applications



The flexible design can be utilized in a wide variety of readily-available standard panels or integrated into OEM products



Switchcraft connectors have been trusted in critical applications all over the world for over 75 years.



NHHD192B - HDMI to HDMI



NHUSB3AAB - USB A to A 3.0



NHUSBAAB - USB A to A 2.0



NHUSBBAB USB A to B 2.0 (REVERSIBLE)



NHPK120B - Panel with Cable Bar



NHPK120B - Panel without Cable Bar