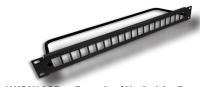

well as OEM equipment due to its smaller size, and this new expansion adds HDMI and a variety of USB connections to the series. It has the same rugged metal housing as other NH series products, and the same Switchcraft quality trusted for over 75 years. Standard rack panels specially designed to fit NH series connectors are also now available.



The thick, solid metal housing was designed to stand up to the most demanding applications



The flexible design can be utilized in a wide variety of readily-available standard panels or integrated into OEM products



Switchcraft connectors have been trusted in critical applications all over the world for over 75 years.



NHHD192B - HDMI to HDMI



NHUSB3AAB - USB A to A 3.0



NHUSBAAB - USB A to A 2.0



NHUSBBAB USB A to B 2.0 (REVERSIBLE)



NHPK120B - Panel with Cable Bar



NHPK120B - Panel without Cable Bar