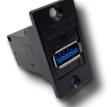

Switchcraft connectors have been trusted in critical applications all over the world for over 75 years.

NHHD192B - HDMI to HDMI

NHUSB3AAB - USB A to A 3.0

NHUSBAAB - USB A to A 2.0

NHUSBBAB USB A to B 2.0 (REVERSIBLE)