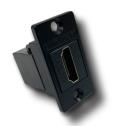

Switchcraft connectors have been trusted in critical applications all over the world for over 75 years.

NHHD192B - HDMI to HDMI

NHUSB3AAB - USB A to A 3.0

NHUSBAAB - USB A to A 2.0

NHUSBBAB USB A to B 2.0 (REVERSIBLE)