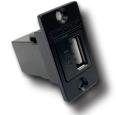

## NEW! **EXPANSION**

**SWITCHCRAFT NH SERIES EXPANSION**. The NH Series is a popular choice for custom rack panels as well as OEM equipment due to its smaller size, and this new expansion adds HDMI and a variety of USB connections to the series. It has the same rugged metal housing as other NH series products, and the same Switchcraft quality trusted for over 75 years. Standard rack panels specially designed to fit NH series connectors are also now available.

The thick, solid metal housing was designed to stand up to the most demanding applications

The flexible design can be utilized in a wide variety of readily-available standard panels or integrated into OEM products

Switchcraft connectors have been trusted in critical applications all over the world for over 75 years.

NHHD192B - HDMI to HDMI

NHUSB3AAB - USB A to A 3.0

NHUSBAAB - USB A to A 2.0

NHUSBBAB USB A to B 2.0 (REVERSIBLE)