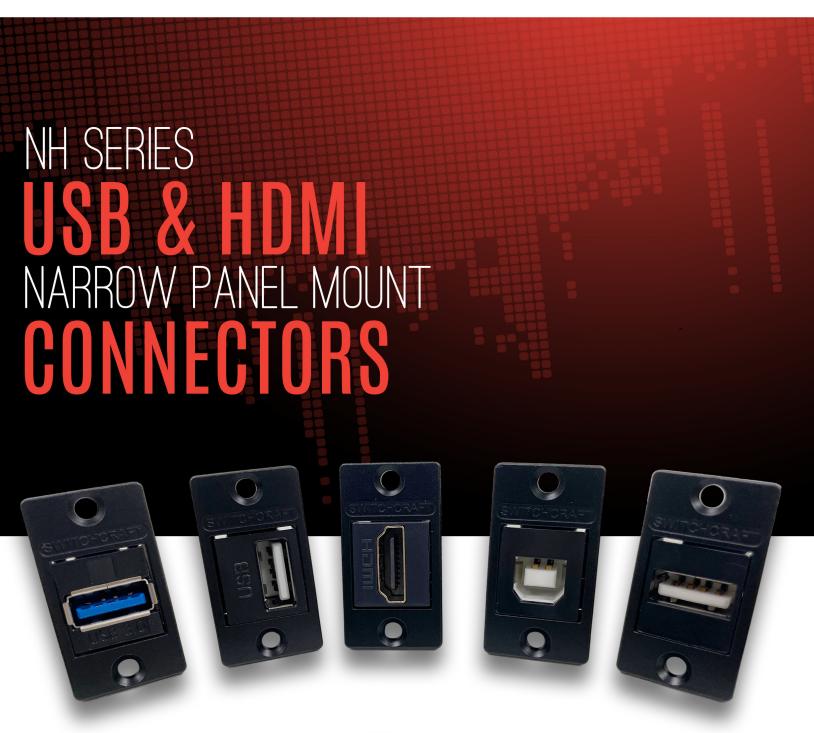

## NEW! **EXPANSION**

**SWITCHCRAFT NH SERIES EXPANSION**. The NH Series is a popular choice for custom rack panels as well as OEM equipment due to its smaller size, and this new expansion adds HDMI and a variety of USB connections to the series. It has the same rugged metal housing as other NH series products, and the same Switchcraft quality trusted for over 75 years. Standard rack panels specially designed to fit NH series connectors are also now available.

Switchcraft connectors have been trusted in critical applications all over the world for over 75 years.

NHHD192B - HDMI to HDMI

NHUSB3AAB - USB A to A 3.0

NHUSBAAB - USB A to A 2.0

NHUSBBAB USB A to B 2.0 (REVERSIBLE)