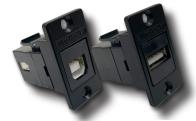

## NEW! **EXPANSION**

**SWITCHCRAFT NH SERIES EXPANSION**. The NH Series is a popular choice for custom rack panels as well as OEM equipment due to its smaller size, and this new expansion adds HDMI and a variety of USB connections to the series. It has the same rugged metal housing as other NH series products, and the same Switchcraft quality trusted for over 75 years. Standard rack panels specially designed to fit NH series connectors are also now available.

The thick, solid metal housing was designed to stand up to the most demanding applications

The flexible design can be utilized in a wide variety of readily-available standard panels or integrated into OEM products

Switchcraft connectors have been trusted in critical applications all over the world for over 75 years.

NHHD192B - HDMI to HDMI

NHUSB3AAB - USB A to A 3.0

NHUSBAAB - USB A to A 2.0

NHUSBBAB USB A to B 2.0 (REVERSIBLE)