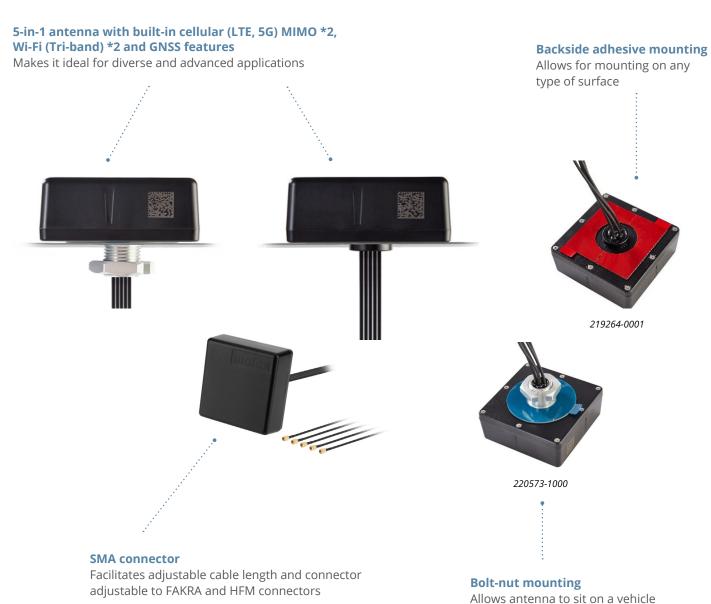

# Sunshade 5-in-1 Antenna (5G MIMO\*2/Wi-Fi MIMO\*2/GNSS) >

Low-profile Sunshade 5-in-1 antennas featuring LTE/5G full-band cellular, Wi-Fi and GNSS functionalities with IP67 rating and easy mounting are ideal for advanced commercial vehicle and wireless applications.

# **Reference Information**

Packaging: Bag/Carton

Mates with: SMA straight cable plugs (female)

Designed in: Millimeters

RoHS: Yes

### **Physical**

Size: 95 by 95 by 38mm Material: Refer to sales drawings Operating Temperatures: -40 to +85°C