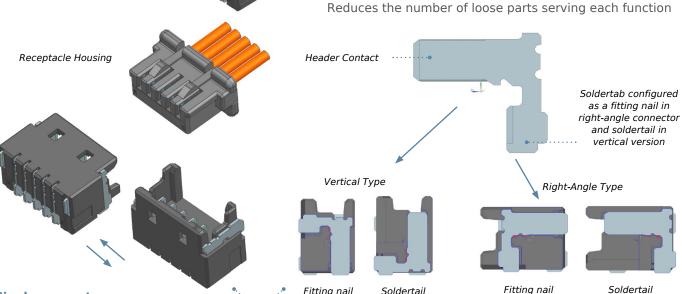

# Integrating both nail and terminal in a single part

**Single connector** housing used interchangeably as a vertical or right-angle header Simplifies parts inventory management

Single connector header design Singular header design can be used in vertical or right-angle mating and

Soldertail

mounting orientations

Fitting nail

### **Dual-function** soldertab

Soldertail

Serves as both fitting nail and soldertail in both vertical and rightangle version connectors