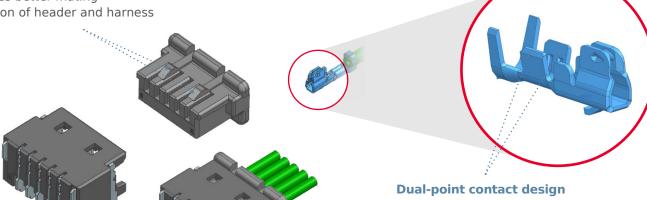

## **Friction lock**

Provides better mating retention of header and harness

Offers secure electrical contact and reliability

# Integrating both nail and terminal in a single part

**Single connector** housing used interchangeably as a vertical or right-angle header Simplifies parts inventory management

Single connector header design Singular header design can be used in vertical or right-angle mating and