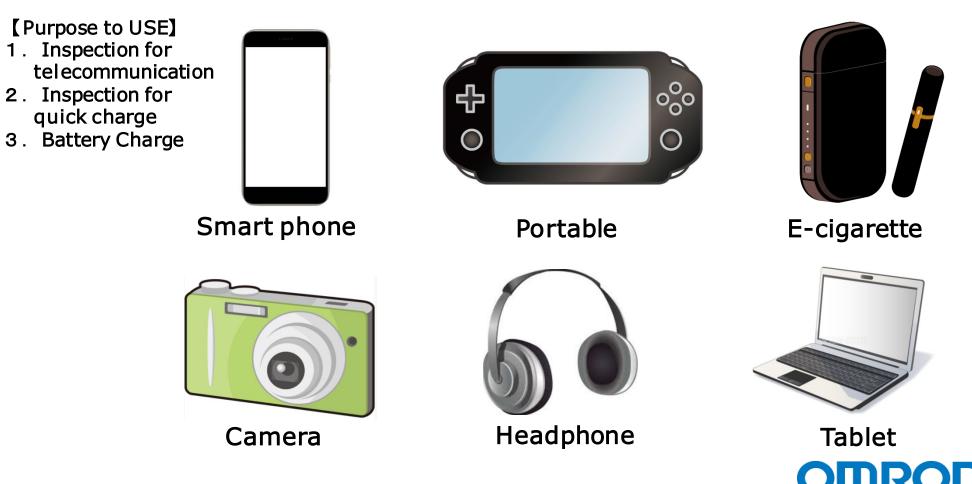

# **Target Test Application**

### Inspection application of all electronic device

### that has USB TypeC connector as I/O connector

Thank You