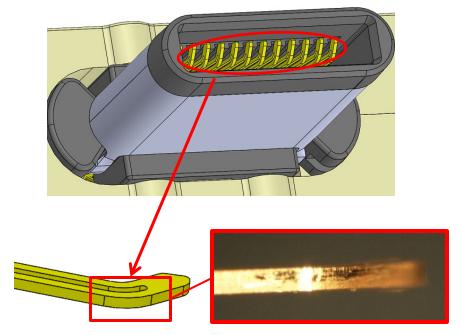

#### Electroforming contact pin

Confirmation of the enough gold plating on contact surface after Test