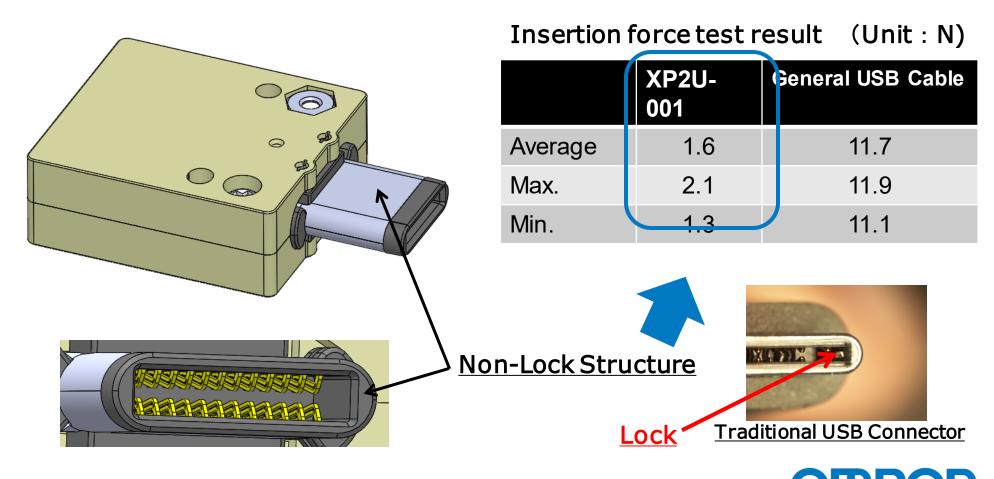

# Feature3. Low insertion force

Reduce the burden of manual test worker

by low insertion force