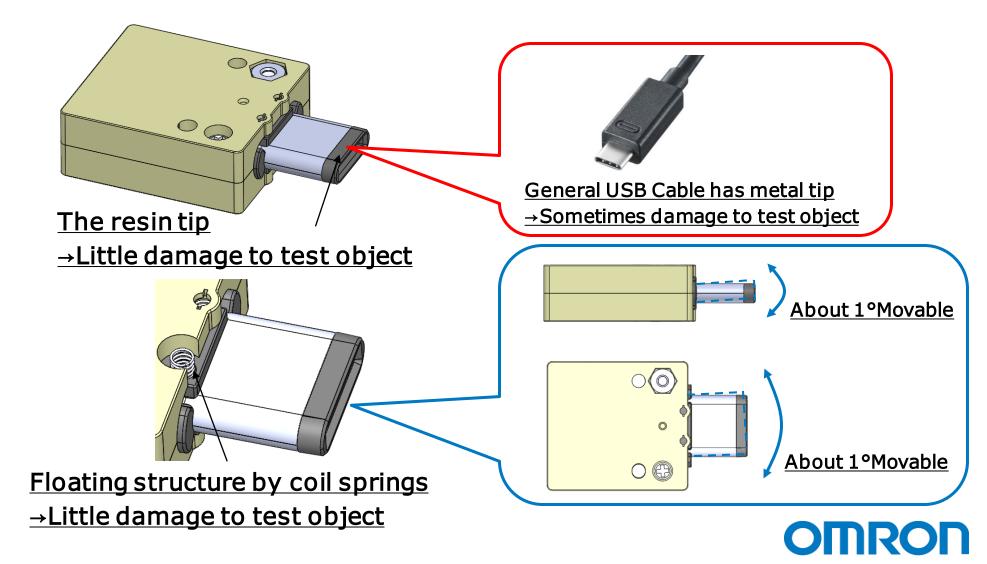

### Feature2. The resin tip+Floating structure

Prevention of the product damage by 2 point structure.