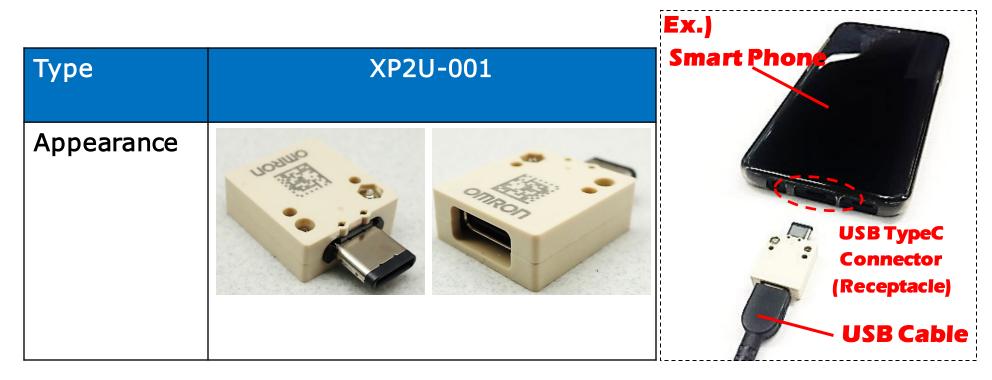

### Main Spec.

| Туре                          | XP2U-001                                                                                   |
|-------------------------------|--------------------------------------------------------------------------------------------|
| Appearance                    |                                                                                            |
| Rated current                 | Terminal No.A1,A4,A9,A12,B1,B4,B9,B12 : 1.25 A<br>Terminal No. Other than the above: 0.25A |
| Rated voltage                 | 20 VAC/VDC                                                                                 |
| Ambient operating temperature | 5 to 40°C                                                                                  |