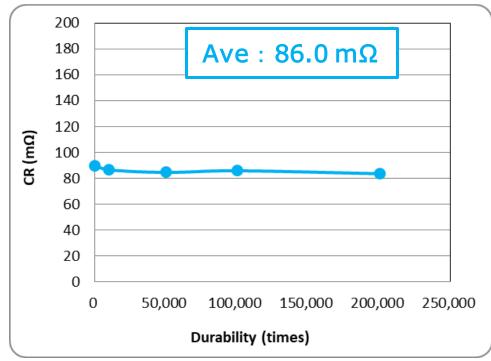

# Feature1. High Durability

The high durability of competing ratio 20 times is realized by the adoption of the electroforming contact that is high spring characteristics and high hardness materials.

#### [Durability test results] Confirmation of stable contact resistance